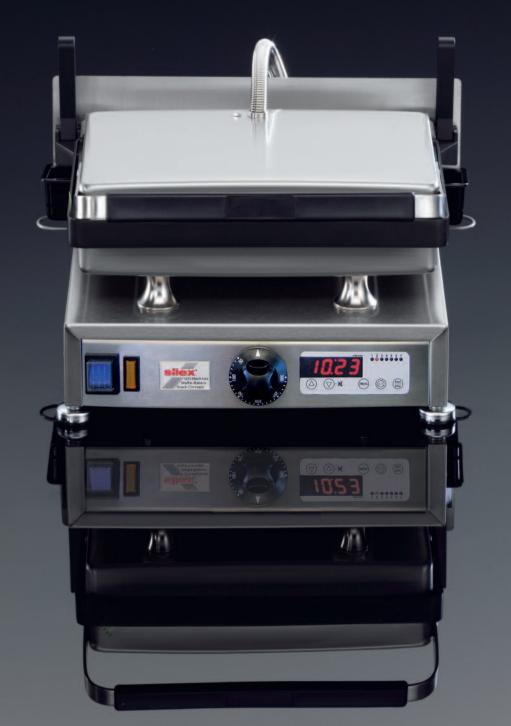

# T-KLASSE

Grilling technology with Multi-Timer

Brushed stainless steel

More height for better cleaning

Sandwich spacer wings

Accessories and video included

#### SILEX - The grill

Housing made from highest grade stainless steel with heat-resistant hygienic plastic top handle and a choice of flat or grooved plates, coated for non-stick grilling, or composed of ball burnished cast aluminium, one button for regulating the grilling temperatures, an Multi-Timer for exact degree adjustment of 7 cooking times and a removable grease drip tray compliment the machine. Accessories: Spacer frame, sandwich frame, retractable distance spacer fitted with T-Klasse 10.20/10.30 (removable spacer arm with T-Klasse 10.10), griddle, recipe and instruction manual including a video.

### **SPECIFICATIONS**

| Model      | Voltage  | Power consumption | Fusing    | Grilling surface | Height closed | Height open | Depth open | Area for place | Weight |
|------------|----------|-------------------|-----------|------------------|---------------|-------------|------------|----------------|--------|
| T-Klasse   | 1,12     | 233               | 52        | 13/31            | 1)            | (ill)       | 10)        | 37             | 1),    |
| 10.10 - 30 | 230 V    | 3,0 kW            | 1x16 Amp. | 340x220 mm       | 282 mm        | 532 mm      | 460 mm     | 440x460 mm     | 16 kg  |
| 20.10 - 40 | 400 V 3N | 6,0 kW            | 3x16 Amp. | 2x340x220 mm     | 282 mm        | 532 mm      | 460 mm     | 830x460 mm     | 30 kg  |