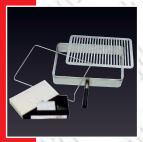

#### SILEX - The grill

Housing made from highest grade stainless steel with heat-resistant hygienic plastic top handle and a choice of flat or grooved plates, coated for non-stick grilling, or composed of ball burnished cast aluminium, one button for regulating the grilling temperatures, an Multi-Timer for exact degree adjustment of 7 cooking times and a removable grease drip tray compliment the machine. Accessories: Spacer frame, sandwich frame, retractable distance spacer fitted with T-Klasse 10.20/10.30 (removable spacer arm with T-Klasse 10.10), griddle, recipe and instruction manual including a video.