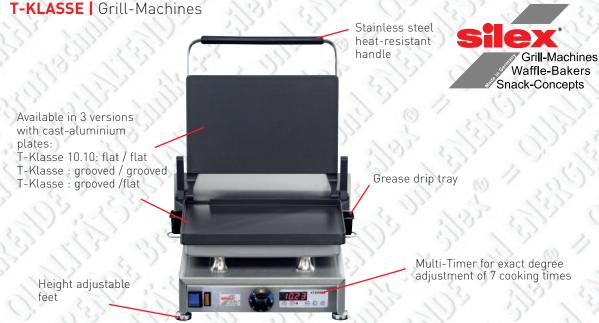

# T-KLASSE

Grilling technology with Multi-Timer

Brushed stainless steel

More height for better cleaning

Sandwich spacer wings

Accessories and video included

#### SILEX - The grill

Housing made from highest grade stainless steel with heat-resistant hygienic plastic top handle and a choice of flat or grooved plates, coated for non-stick grilling, or composed of ball burnished cast aluminium, one button for regulating the grilling temperatures, an Multi-Timer for exact degree adjustment of 7 cooking times and a removable grease drip tray compliment the machine. Accessories: Spacer frame, sandwich frame, retractable distance spacer fitted with T-Klasse 10.20/10.30 (removable spacer arm with T-Klasse 10.10), griddle, recipe and instruction manual including a video.