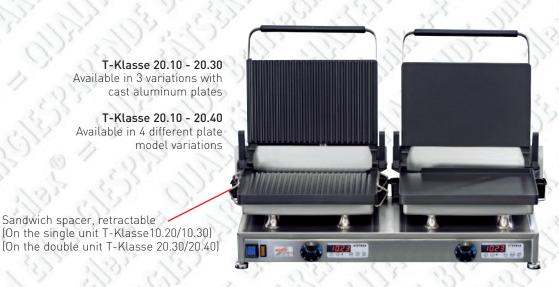

#### SILEX - The grill

Housing made from highest grade stainless steel with heat-resistant hygienic plastic top handle and a choice of flat or grooved plates, coated for non-stick grilling, or composed of ball burnished cast aluminium, one button for regulating the grilling temperatures, an Multi-Timer for exact degree adjustment of 7 cooking times and a removable grease drip tray compliment the machine. Accessories: Spacer frame, sandwich frame, retractable distance spacer fitted with T-Klasse 10.20/10.30 (removable spacer arm with T-Klasse 10.10), griddle, recipe and instruction manual including a video.