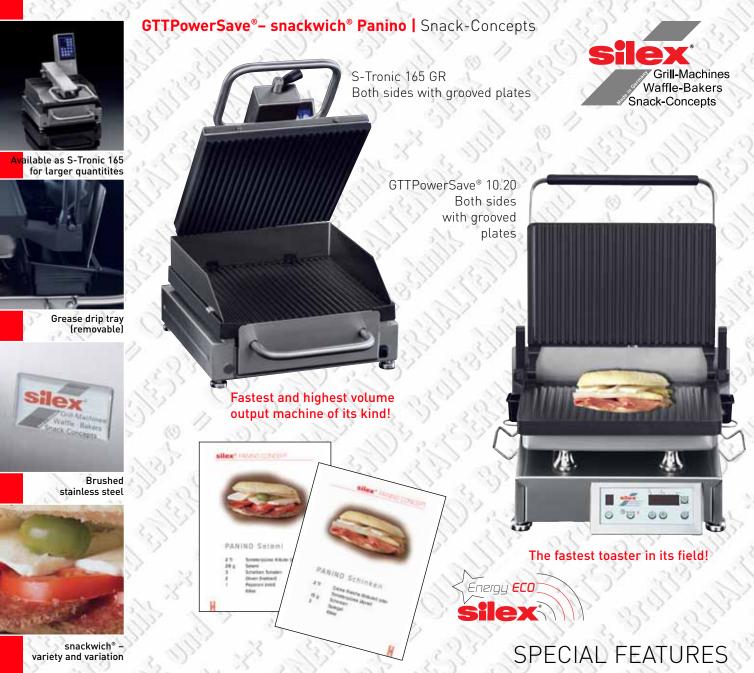

Grill-Machines Waffle-Bakers Snack-Concepts GTTPowerSave®- | Snack-Concepts snackwich® Panino

Electronic panel with TouchScreen principle

Your choice of filling, your finished product

Sandwich spacer (retractable)

Finished paninis, baguettes, toast, snacks

www.snackwich.de

GTTPowerSave® – snackwich® PANINO Quick

OF

/Ĥ

00

11

Energy <mark>ECO</mark>

0

SYSTEM-SNACK

The fastest toaster in the field!

## SILEX The machine

**GTTPowerSave®10.20:** Housing made from highest grade stainless steel with a heat-resistant plastic handle cover, flat or grooved plates, non-stick or ball-burnished cast aluminium, upper and lower plates are controlled separately with a full digital electronic control for monitoring the grilling time and temperature, removable grease drip tray. Accessories: Sandwich frame, retractable distance spacer fitted with GTTPowerSave®10.20/10.30, recipe book and instruction manual including a video-DVD.

S-Tronic 165 GR: Same as GTTPowerSave®10.20 but uses full electronic control panel and energy saving software. Space saving size and fitted with a functional weight reduction for the top plate. It comes with grooved cast iron plates.